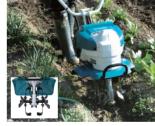

#### Adjustable handle

Adjustable in 3 stages according to user's height and working posture.

Wheels can be folded and locked in position quickly during tilling operation.