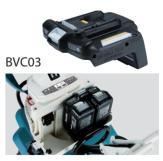

#### C-type blades of hatchet-like style ideal for deep tilling

Wholly washable design Except Handle section.

**Compact storage** 

**Battery Converter** Users, who have 2 units of 18V battery (BL1830), can make use of HKU01ZX2 with BCV03 or BCV01.