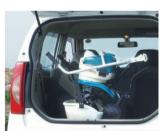

#### C-type blades of hatchet-like style ideal for deep tilling

Wholly washable design Except Handle section.

**Compact storage** 

**Battery Converter** Users, who have 2 units of 18V battery (BL1830), can make use of HKU01ZX2 with BCV03 or BCV01.