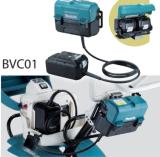

#### C-type blades of hatchet-like style ideal for deep tilling

Wholly washable design Except Handle section.

**Compact storage** 

**Battery Converter** Users, who have 2 units of 18V battery (BL1830), can make use of HKU01ZX2 with BCV03 or BCV01.