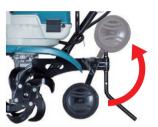

#### Adjustable handle

Adjustable in 3 stages according to user's height and working posture.

Wheels can be folded and locked in position quickly during tilling operation.