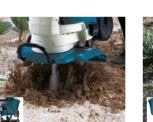

#### C-type blades of hatchet-like style ideal for deep tilling

Wholly washable design Except Handle section.

**Compact storage** 

**Battery Converter** Users, who have 2 units of 18V battery (BL1830), can make use of HKU01ZX2 with BCV03 or BCV01.