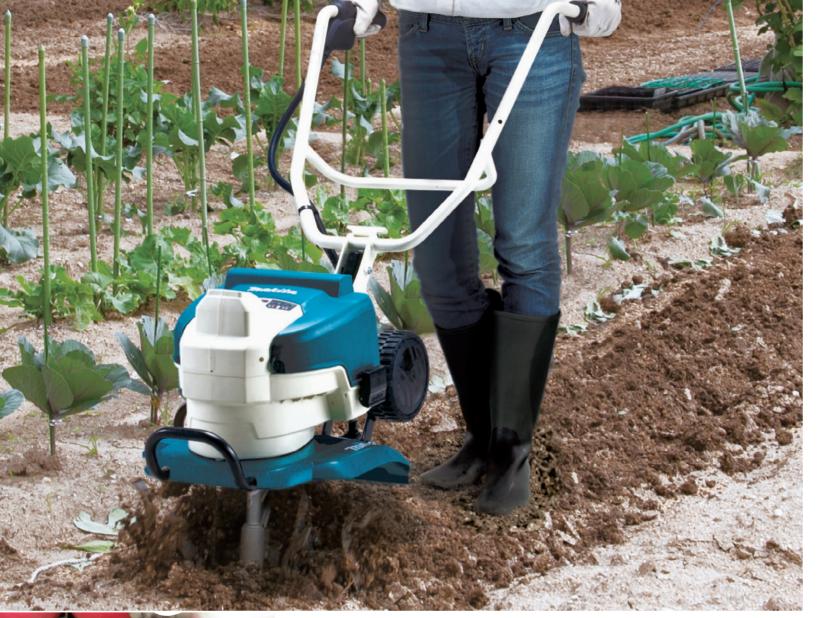

### **Cordless Cultivator** HKU01ZX2

Tray set (option) available as a receiver of dirt/ protection from injuries as

Tray section to

cover blades

Cultivating

Intertilling and Grass Removal

Carrying handles

Child lock key

#### Adjustable handle

Adjustable in 3 stages according to user's height and working posture.

Wheels can be folded and locked in position quickly during tilling operation.