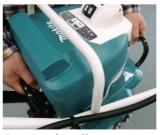

#### C-type blades of hatchet-like style ideal for deep tilling

Wholly washable design Except Handle section.

**Compact storage** 

**Battery Converter** Users, who have 2 units of 18V battery (BL1830), can make use of HKU01ZX2 with BCV03 or BCV01.