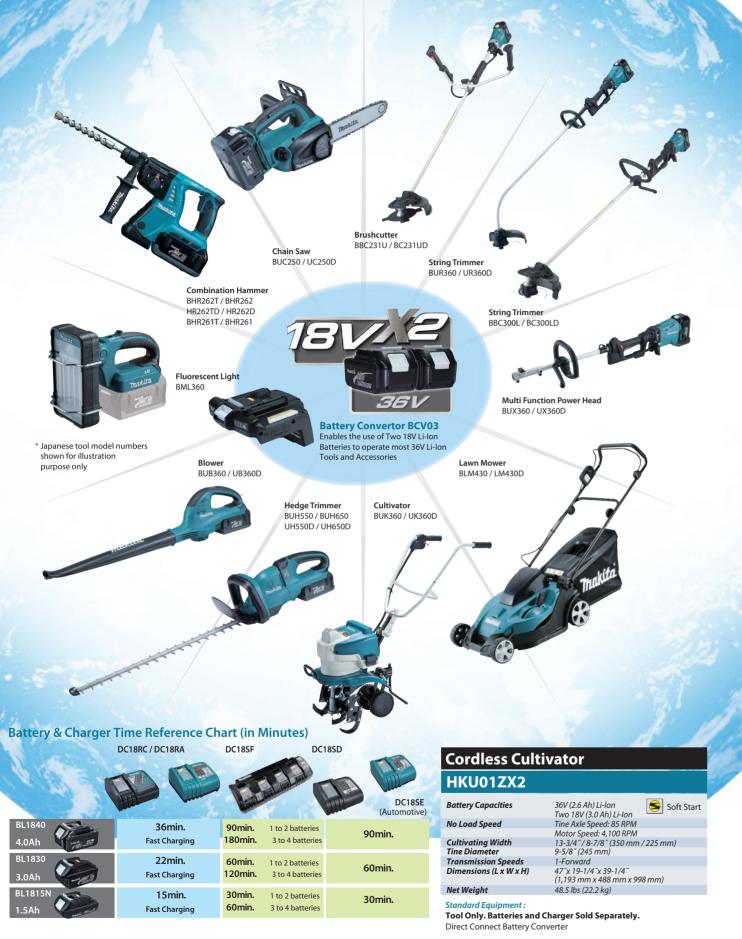

# **EXPAND YOUR 18Vx2 LITHIUM-ION LINEUP**

#### C-type blades of hatchet-like style ideal for deep tilling

Wholly washable design Except Handle section.

**Compact storage** 

**Battery Converter** Users, who have 2 units of 18V battery (BL1830), can make use of HKU01ZX2 with BCV03 or BCV01.